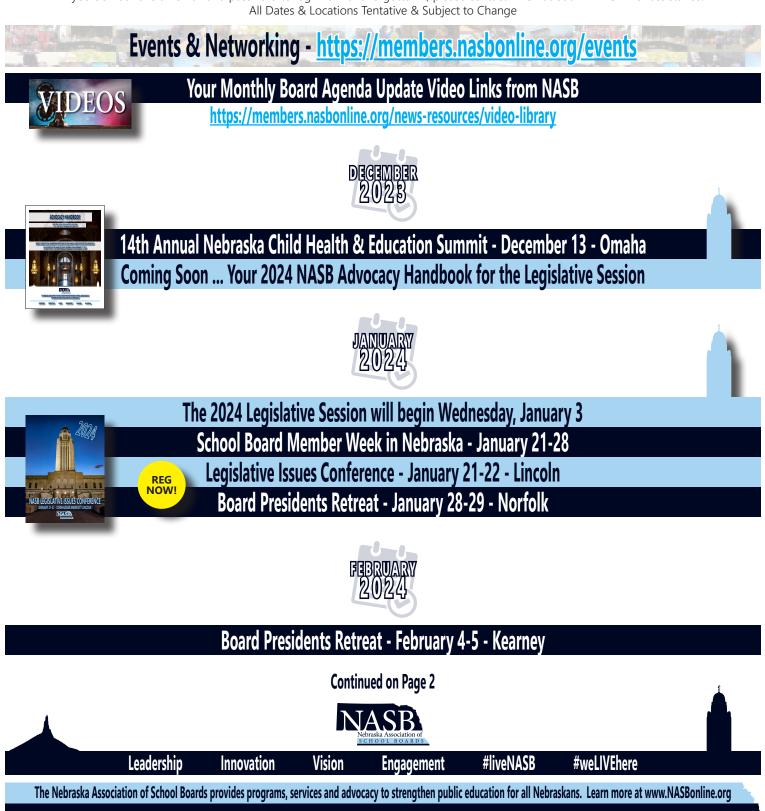

## 1,960,000 Nebraskans 324,000 Students 1,700 Locally Elected School Board Members 260 Member Districts/ESUs ONE NEBRASKA

To register for an NASB event, click on the 'My Membership' link, then navigate to the 'Events' dropdown and select 'Register'. If you do not have an email and password to log in or have forgotten it, please contact NASB at 800-422-4572 for assistance. All Dates & Locations Tentative & Subject to Change